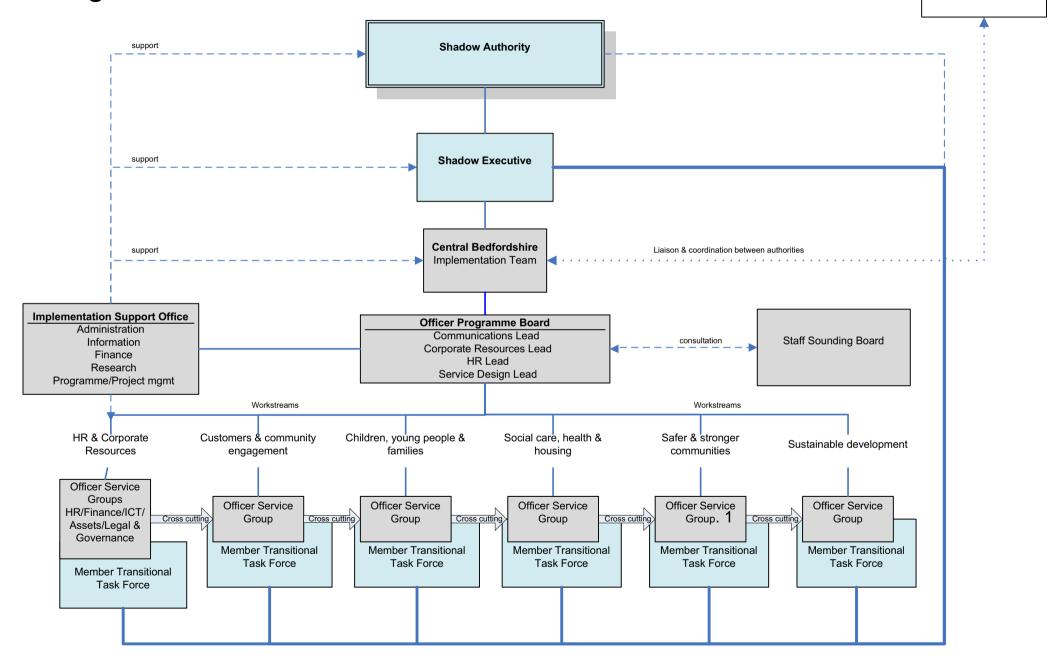

## 3. CREATING CENTRAL BEDFORDSHIRE IMPLEMENTATION STRATEGY To seek approval of the draft Creating Central Bedfordshire Implementation Strategy. (Report of the Proper Officer of Mid Bedfordshire District Council - Pages 3.1 to 3.38)

## **Creating Central Bedfordshire**

Bedford Borough Implementation Team

This page is intentionally left blank